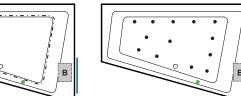

# Combination

(pump and blower location only)

# Airbath System III Airbath System III