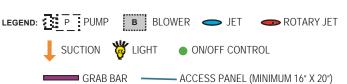

# Combination

(pump and blower location only)

# Airbath System III Airbath System III

#### **INSTALLATION TIPS**

- Install according to Owner's Manual and local codes.
- Airbath III units may be  $1\frac{1}{2}$ "  $2\frac{1}{2}$ " higher than stated.
- Any whirlpool or Airbathunit requires an access panel.
- Hot water supply should be 65-75% of tub capacity or greater.

#### **OPTIONAL ACCESSORIES**

- Chromatherapy\*
- Grab Bars: 9" \* 14" 16"
- High Density Insulation\*
- iBath Sound System
- Inline Heater (whirlpool only)
- Jets: Additional or Rotary\*
- Lo Profile Tub Edge
- Ozone System (whirlpool and/or Airbath only)
- Pillow: 12" \*- Angle
- Remote Control Upgrade (select series only)
- Serenity Soak (tub only)
- Syllent Pump with Heated Air\*
- Thermal Comfort System (TCS must be at opposite end if used with VSM)
- Trim Kit Upgrade\*
- Vibro Sonic Massage (VSM must be at opposite end if used with TCS)
- Waste & Overflow
  - Cable Drive Overflow\*
  - Linear Overflow