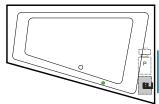

# Combination

(pump and blower location only)

# Airbath System III Airbath System III

**UNDERMOUNT:** Yes

- Advise Americh when ordering to ensure there are no issues with deck mounted controls.
- · Always take dimensions directly from the unit.