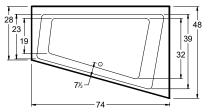

#### **DIMENSIONS**

72" x 48" x 22" ( 1829 x 1219 x 559 mm) Whirlpool Operating Gallons = 70 (Liters = 303) Gallon to Overflow = 105 (Liters = 454)

MATERIAL: Acrylic (All Americh Standard Colors)

TUB FLOOR: Non-Textured