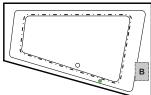

# Combination

(pump and blower location only)

# Airbath System III Airbath System III