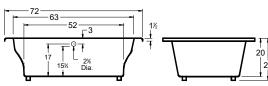

#### **DIMENSIONS**

72" x 48" x 22" ( 1829 x 1219 x 559 mm) Whirlpool Operating Gallons = 70 (Liters = 303) Gallon to Overflow = 105 (Liters = 454)

MATERIAL: Acrylic (All Americh Standard Colors)

TUB FLOOR: Non-Textured